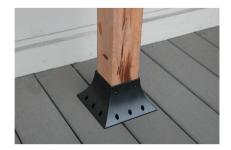

4 x 4 Post Support

## An Ideal Way To Mount 4 x 4 Posts To Decking

## Strong and Economical Sleek Paintable Design

Quick-Mount 4 X 4 handrail support flange for permanent or temporary hand, fence, deck, porch railing or post. Made from paintable ABS plastic which meets or exceeds UBC Construction Code.

Quick-Mount 4 X 4 post support flange for permanent or temporary hand, fence, deck, porch railing or post mounting.

Heavy Duty High Impact ABS Plastic Provides Immense Strength That Will Last For Decades.

- Mounts with #8 Deck Screws on Bottom Flange and #6 Deck Screws on top.
- Made of tough and durable 

  ◆ ABS Plastic.
- Not To Be Used Over Other Deck Mounts.

"Best New Decking Component of 2014" - DIY TV